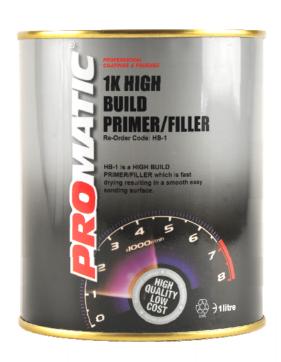

## **HB-1 High Build Primer**

## **Products Characteristics**

- Very fast drying
- Smooth non-porous finish
- Good adhesion onto bare metal
- Can be over coated with any topcoat (Water based or solvent based)
- Excellent coverage and filling properties
- Easy to sand, both wet and dry (from 400 grit)

## **Properties**

Density0.778 kg/ltCoverage15.6m² per ltDrying timesDust Free5 - 10 minutesTouch Dry15 minutesOvercoat able30 minutes